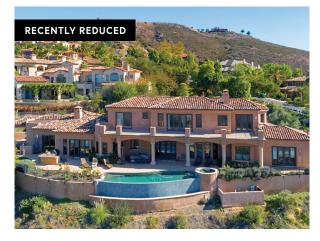

## **Featured Listings**

17222 Via Recanto
Offered at \$4,995,000 – \$5,395,000
5 Bed | 6 Bath | 2 Half Bath | 8,525 Sq Ft
Detached 1 Bed 1 Bath

17681 Las Repolas Offered at \$2,995,000—\$3,100,000 6 Bed | 7.5 Bath | 6,948 Sq Ft Attached Guest House