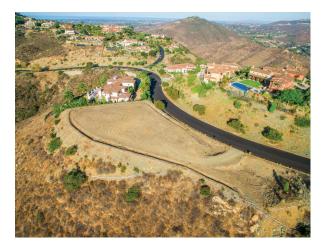

#### **Dream Lots**

**Lot 23 Via Ambiente**Offered at \$1,299,000—\$1,329,000
2.47 Acres

Lots 1,2 & 6 Camino De Arriba Offered at \$1,279,000 2.33+ Acres

**Lot 74 El Brazo** Offered at \$849,000 2.15 Acres