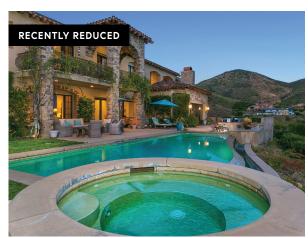

7258 Camino De Arriba
Offered at \$2,595,000
6 Bed | 5 Bath + 2 Half Bath | 6,412 Sq Ft
Detached Guest House

7708 Camino De Arriba Offered at \$2,249,000 Also Offered for Rent at \$9,500 per month 5 Bed | 5.5 Bath | 6,050 Sq Ft